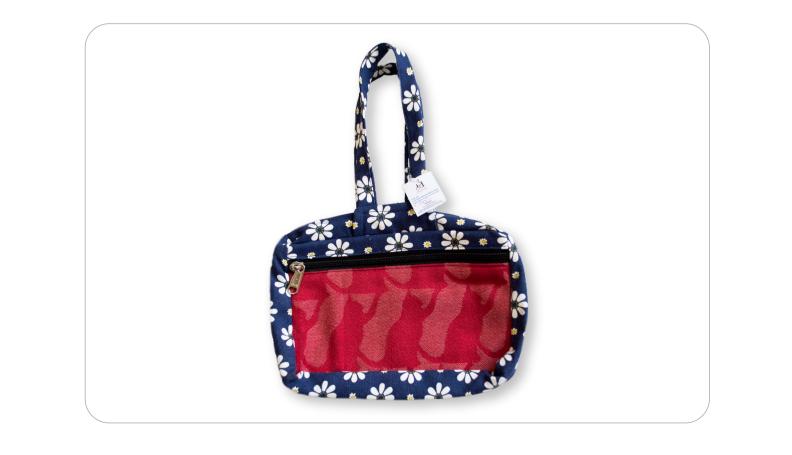

# Sling Bag

Washable Reusable With 3 Compartments

| Length  | Width   | Handle Length     | Material |
|---------|---------|-------------------|----------|
| 09 inch | 07 inch | 1 Mtr. Adjustable | Cotton   |