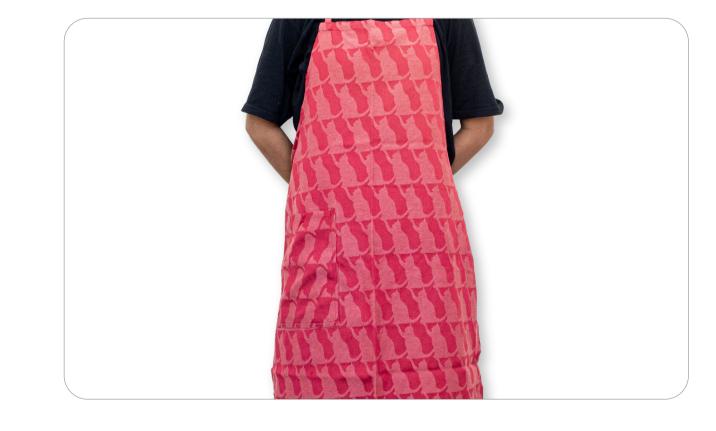

#### Apron

Washable | Reusable With Front Pocket

| Length  | Width   | Handle Length | Material |
|---------|---------|---------------|----------|
| 35 inch | 25 inch | Nil           | Cotton   |