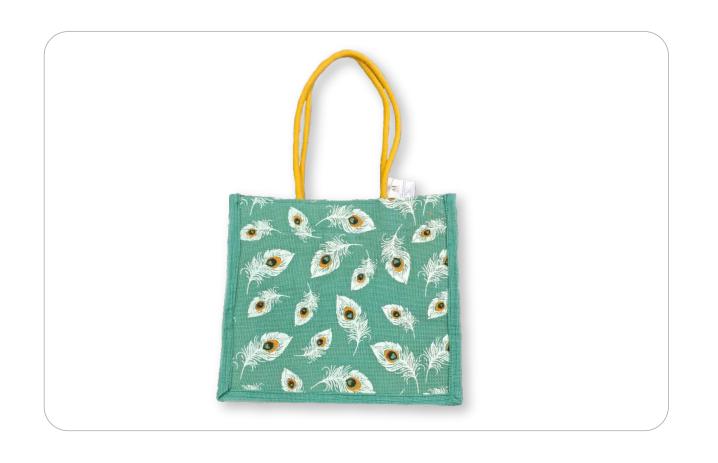

#### Jute Shopping Bag

Not Washable | Spot Clean with a Damp Cloth Secured with Zip

| Length    | Width     | Handle Length | Material |
|-----------|-----------|---------------|----------|
| 15.5 inch | 19.5 inch | 8.5 inch      | Jute     |