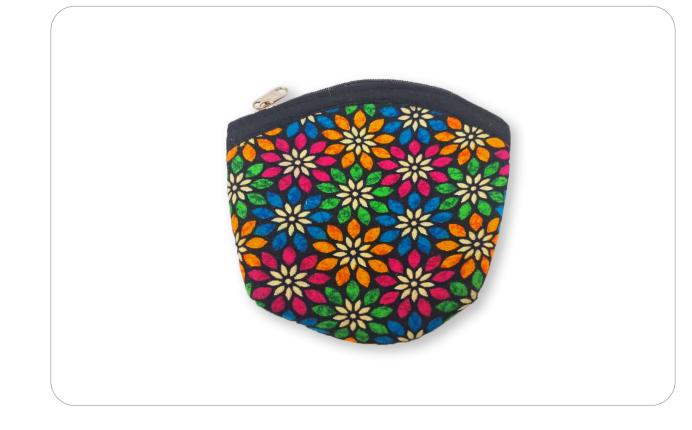

#### **Coin Purse**

Washable | Reusable | Single Zip

| Length   | Width   | Handle Length | Material    |
|----------|---------|---------------|-------------|
| 4.5 inch | 05 inch | Nil           | Silk Cotton |