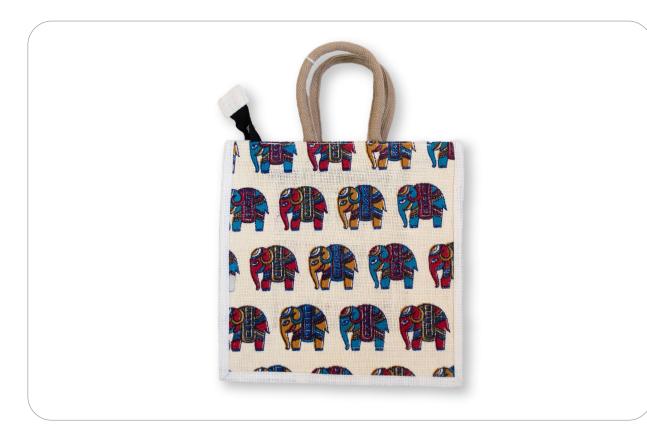

#### Jute Lunch Bag (Small)

Not Washable | Spot Clean with a Damp Cloth Secured with Velcro

| Length  | Width     | Handle Length | Material |
|---------|-----------|---------------|----------|
| 10 inch | 11.5 inch | 08 inch       | Jute     |