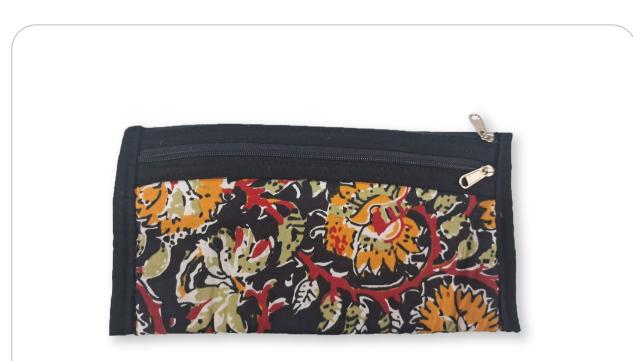

#### Single Zip Purse

Washable Reusable With Zip

| Length   | Width   | Handle Length | Material    |
|----------|---------|---------------|-------------|
| 4.5 inch | 08 inch | Nil           | Silk Cotton |

#### **Coin Purse**

Washable | Reusable | Single Zip

| Length   | Width   | Handle Length | Material    |
|----------|---------|---------------|-------------|
| 4.5 inch | 05 inch | Nil           | Silk Cotton |