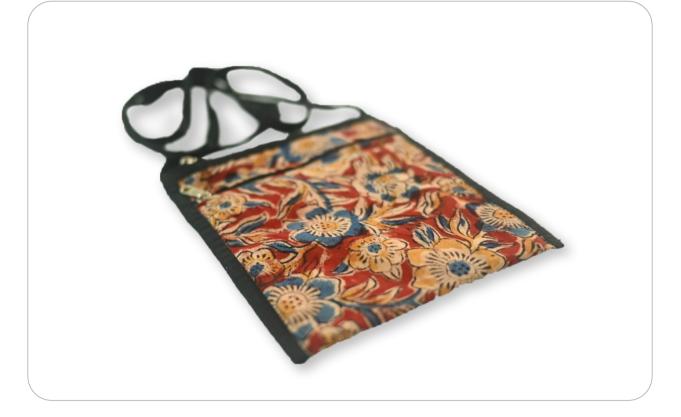

# Sling Bag

Washable Reusable With 3 Compartments

| Length  | Width   | Handle Length     | Material |
|---------|---------|-------------------|----------|
| 09 inch | 07 inch | 1 Mtr. Adjustable | Cotton   |