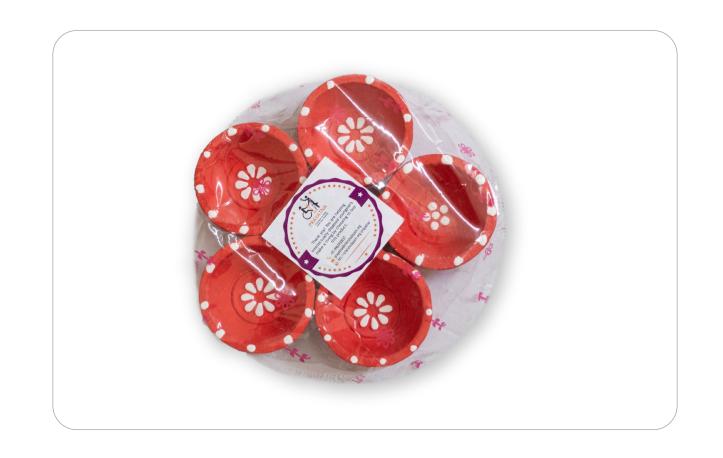

# Diyas (5 pcs)

₹80

₹100

Diyas can be used during Diwali and Kaarthigai Deepam festivals

| Length | Width | <b>Handle Length</b> | Material |
|--------|-------|----------------------|----------|
| Nil    | Nil   | Nil                  | Nil      |