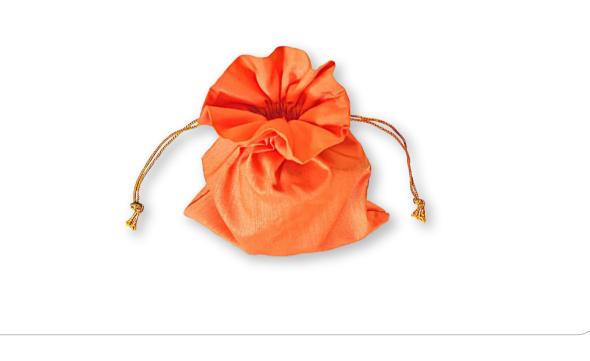

# **Drawstring Bag**

Varying sizes and materials incur additional costs.

| Length   | Width   | Handle Length | Material  |
|----------|---------|---------------|-----------|
| 7.5 inch | 06 inch | Nil           | Polyester |