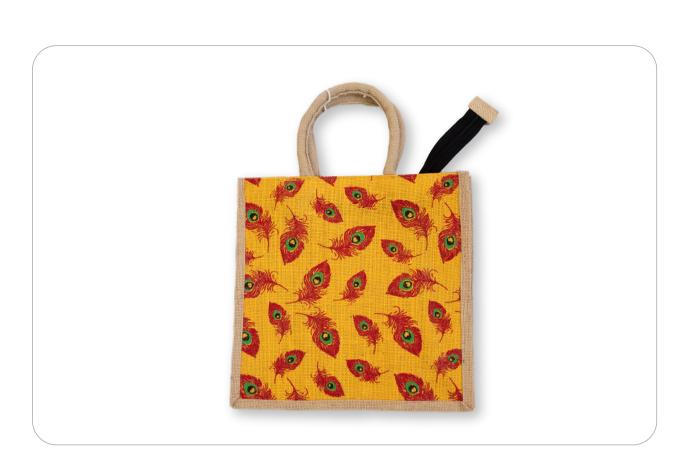

#### Jute Lunch Bag (Small)

Not Washable | Spot Clean with a Damp Cloth Secured with Velcro

| Length  | Width     | Handle Length | Material |
|---------|-----------|---------------|----------|
| 10 inch | 11.5 inch | 08 inch       | Jute     |