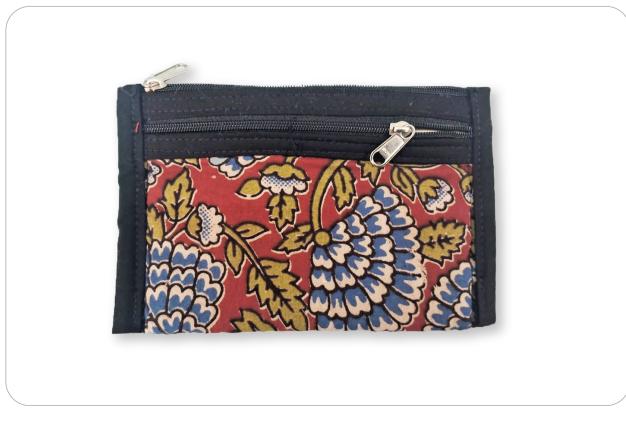

#### Ladies Purse (Large)

Washable Reusable 2 Compartments 2 Zips

| Length  | Width    | Handle Length | Material |
|---------|----------|---------------|----------|
| 05 inch | 9.5 inch | Nil           | Cotton   |