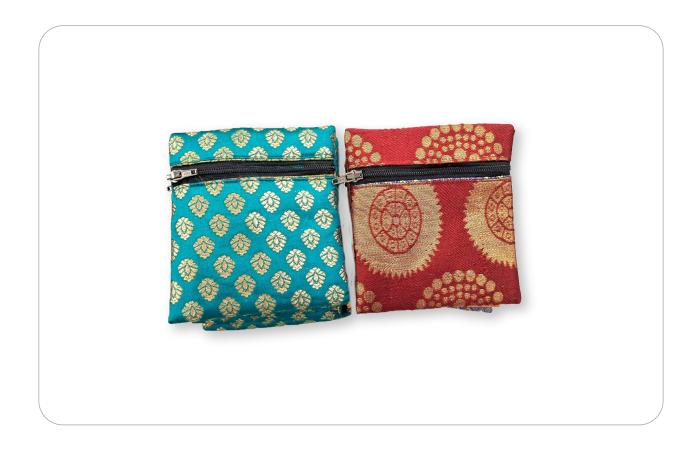

#### **Coin Purse**

Washable Reusable With Zip

| Length   | Width   | Handle Length | Material |
|----------|---------|---------------|----------|
| 4.5 inch | 04 inch | Nil           | Cotton   |

#### **Coin Purse**

Washable | Reusable | Single Zip

| Length   | Width   | Handle Length | Material    |
|----------|---------|---------------|-------------|
| 4.5 inch | 05 inch | Nil           | Silk Cotton |