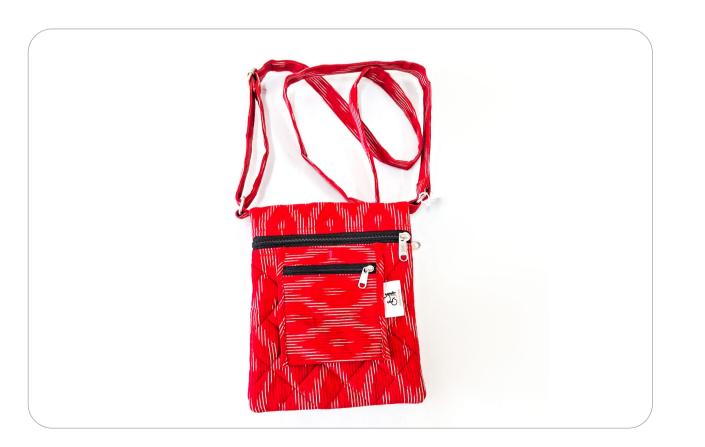

# Sling Bag

Washable Reusable With 3 Compartments

| Length  | Width   | Handle Length     | Material |
|---------|---------|-------------------|----------|
| 09 inch | 07 inch | 1 Mtr. Adjustable | Cotton   |