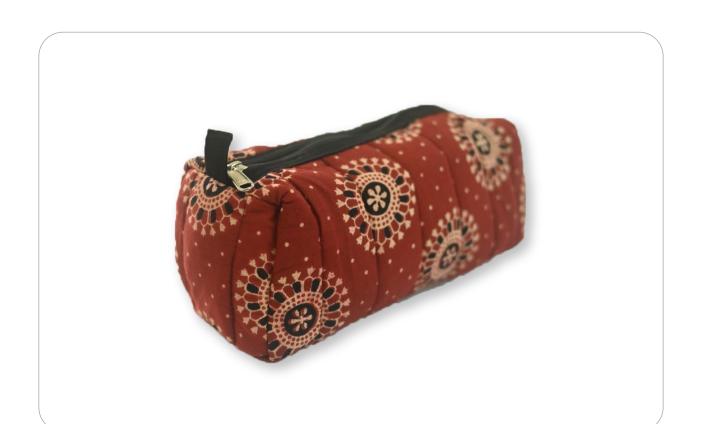

#### **Jute Pencil Pouch**

₹75

Not Washable | Spot Clean with a Damp Cloth Secured with Zip

| Length  | Width   | Handle Length | Material |
|---------|---------|---------------|----------|
| 04 inch | 08 inch | Nil           | Jute     |