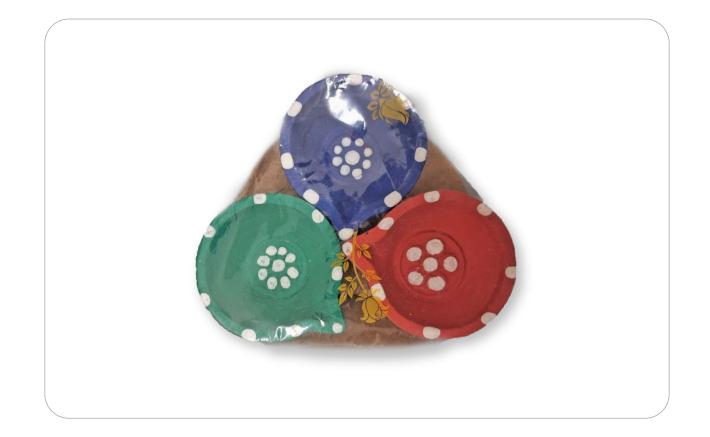

#### Diyas (3 pcs multicolor)

Diyas can be used during Diwali and Kaarthigai Deepam festivals.

| Length | Width | Handle Length | Material |
|--------|-------|---------------|----------|
| Nil    | Nil   | Nil           | Nil      |