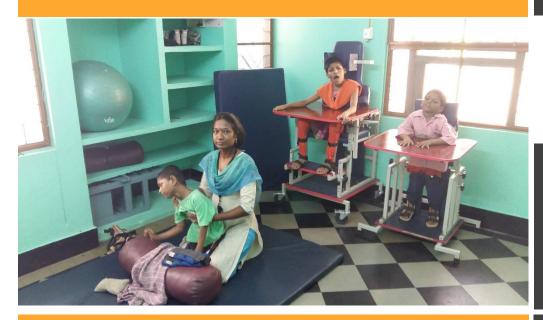

## The Sponsor CP Chairs Project is now officially closed!

A couple of months back we posted the *Sponsor Cerebral Palsy (CP) Chairs* appeal on our website (www.sriarunodayam.org). The reason being that some of our children were in desperate need of special CP chairs to help them overcome posture, balance, eating, movement and learning disabilities.

## Kind donors saved the day!

We are ever so grateful to Sharing Smiles, USA, and Wafa Junaid who came forward to fund this project. Because of their generosity, we have 45 brand new specially designed CP chairs, which is making life so much easier for the children!

In time, and with the proper use of these special aids, we believe that our children will overcome their chewing, swallowing food and drink (dysphagia), fine motor skills, gastroesophageal reflux, movement, learning and other difficulties that they currently experience.